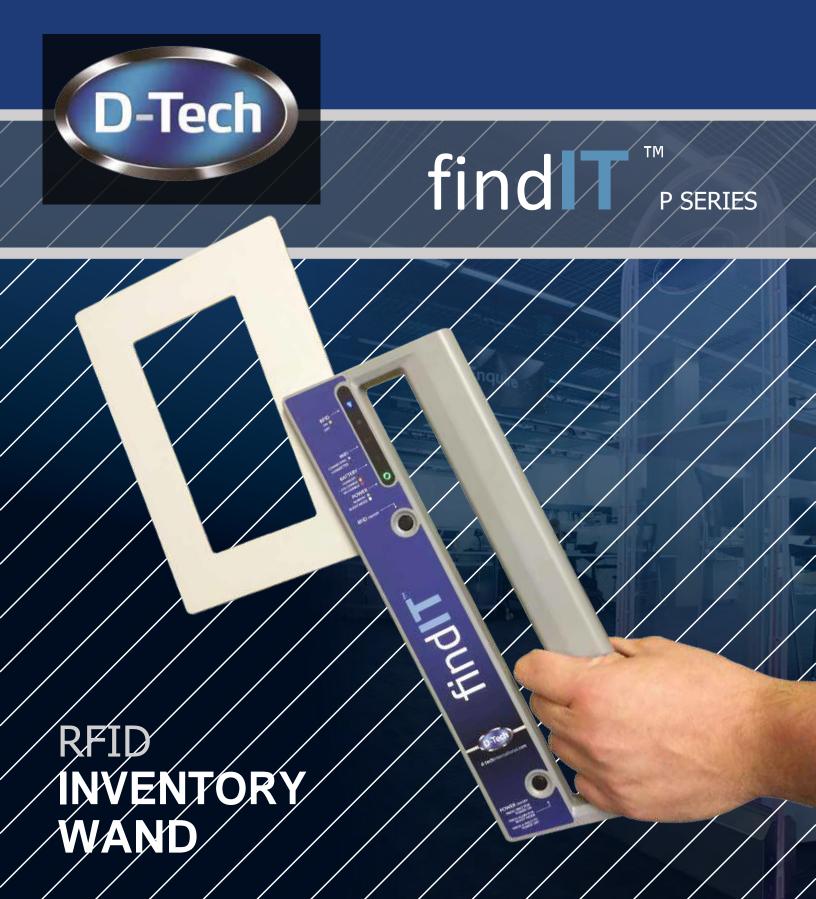

AUTHORIZED US DEALER

Murphy Security Solutions 8753 W. Cermak Rd., North Riverside, IL 60546 Call: 1-708-482-4682

www.murphysecuritysolutions.com

D-Tech's findIT™ P-series is the most powerful RFID wand on the market today! Offering unprecedented accuracy and reading speeds, this allows users to easily collect information from items on the shelves with one pass. Information is stored within the findIT™ software application that is provided on a 2 in 1 Notebook which can be used as a laptop or tablet. The 2 in 1 device is connected to the wand via local WiFi. When searching for items, the user is notified of materials found in the form of a visual alert on the findIT™ software application or an acoustic alert from the wand. This function allows the user to complete an inventory while searching for an item simultaneously.

# **FEATURES**

- Compatible with all ISO15693 RFID labels—ISO28560-2 data models
- Powerful, turbo mode
- Small, compact and light
- 16 Hours of continued use
- Integrates antenna and WLAN module