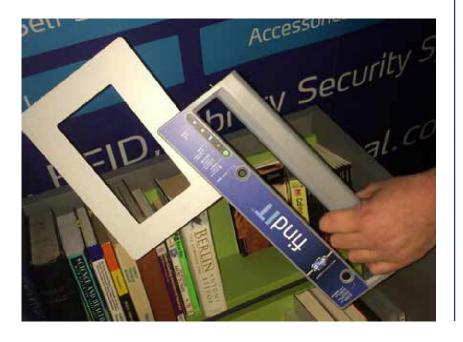

AUTHORIZED US DEALER

Murphy Security Solutions 8753 W. Cermak Rd., North Riverside, IL 60546 Call: 1-708-482-4682

www.murphysecuritysolutions.com

D-Tech's findIT™ P-series is the most powerful RFID wand on the market today! Offering unprecedented accuracy and reading speeds, this allows users to easily collect information from items on the shelves with one pass. Information is stored within the findIT™ software application that is provided on a 2 in 1 Notebook which can be used as a laptop or tablet. The 2 in 1 device is connected to the wand via local WiFi. When searching for items, the user is notified of materials found in the form of a visual alert on the findIT™ software application or an acoustic alert from the wand. This function allows the user to complete an inventory while searching for an item simultaneously.